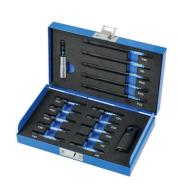

## **Torsion Bit Set 17pc**

A 17 piece torsion bit set, designed with flex specifically for use with impact drivers and power tools.

## **Additional Information**

- 15 torsion bits with colour coating, designed for heavy duty impact applications. Longer length bits are ideal for difficult to access areas.
- Includes 50mm long bits: Phillips: Ph1, Ph2, Ph3, Torx®: T30, T40, Pz Drive: Pz1, Pz2, Pz3; Hex: 5, 6mm. 100mm long bits: Phillips: Ph2, Ph3, Torx®: T40; Pz Drive: Pz2, Hex: 6mm.
- Also 60mm magnetic bit holder & impact bit adaptor 3/8"D x 1/4" Hex.
- Black phosphate finish. Supplied in EVA foam and metal case for easy storage.