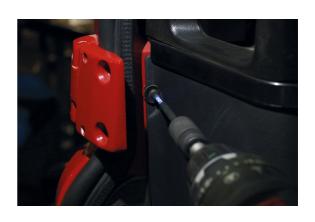

## **Torsion Bit Set 17pc**

A 17 piece torsion bit set, designed with flex specifically for use with impact drivers and power tools.

## **Additional Information**

- 15 torsion bits with colour coating, designed for heavy duty impact applications. Longer length bits are ideal for difficult to access areas.
- Includes 50mm long bits: Phillips: Ph1, Ph2, Ph3, Torx®: T30, T40, Pz Drive: Pz1, Pz2, Pz3; Hex: 5, 6mm. 100mm long bits: Phillips: Ph2, Ph3, Torx®: T40; Pz Drive: Pz2, Hex: 6mm.
- Also 60mm magnetic bit holder & impact bit adaptor 3/8"D x 1/4" Hex.
- Black phosphate finish. Supplied in EVA foam and metal case for easy storage.