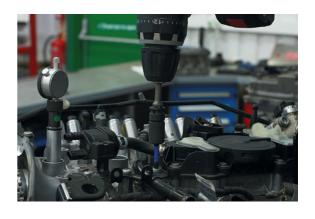

## **Torsion Bit Set 17pc**

A 17 piece torsion bit set, designed with flex specifically for use with impact drivers and power tools.

## **Additional Information**

- 15 torsion bits with colour coating, designed for heavy duty impact applications. Longer length bits are ideal for difficult to access areas.
- Includes 50mm long bits: Phillips: Ph1, Ph2, Ph3, Torx®: T30, T40, Pz Drive: Pz1, Pz2, Pz3; Hex: 5, 6mm. 100mm long bits: Phillips: Ph2, Ph3, Torx®: T40; Pz Drive: Pz2, Hex: 6mm.
- Also 60mm magnetic bit holder & impact bit adaptor 3/8"D x 1/4" Hex.
- Black phosphate finish. Supplied in EVA foam and metal case for easy storage.