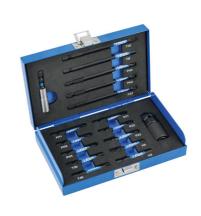

## **Torsion Bit Set 17pc**

A 17 piece torsion bit set, designed with flex specifically for use with impact drivers and power tools.

## **Additional Information**

- 15 torsion bits with colour coating, designed for heavy duty impact applications. Longer length bits are ideal for difficult to access areas.
- Includes 50mm long bits: Phillips: Ph1, Ph2, Ph3, Torx®: T30, T40, Pz Drive: Pz1, Pz2, Pz3; Hex: 5, 6mm. 100mm long bits: Phillips: Ph2, Ph3, Torx®: T40; Pz Drive: Pz2, Hex: 6mm.
- Also 60mm magnetic bit holder & impact bit adaptor 3/8"D x 1/4" Hex.
- Black phosphate finish. Supplied in EVA foam and metal case for easy storage.