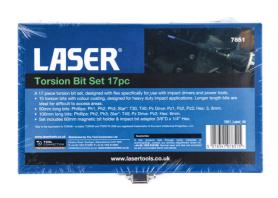

## **Torsion Bit Set 17pc**

A 17 piece torsion bit set, designed with flex specifically for use with impact drivers and power tools.

## **Additional Information**

- 15 torsion bits with colour coating, designed for heavy duty impact applications. Longer length bits are ideal for difficult to access areas.
- Includes 50mm long bits: Phillips: Ph1, Ph2, Ph3, Torx®: T30, T40, Pz Drive: Pz1, Pz2, Pz3; Hex: 5, 6mm. 100mm long bits: Phillips: Ph2, Ph3, Torx®: T40; Pz Drive: Pz2, Hex: 6mm.
- Also 60mm magnetic bit holder & impact bit adaptor 3/8"D x 1/4" Hex.
- Black phosphate finish. Supplied in EVA foam and metal case for easy storage.