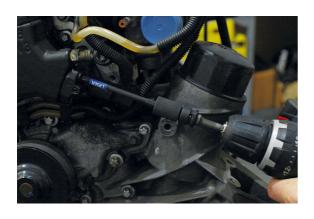

## **Torsion Bit Set 17pc**

A 17 piece torsion bit set, designed with flex specifically for use with impact drivers and power tools.