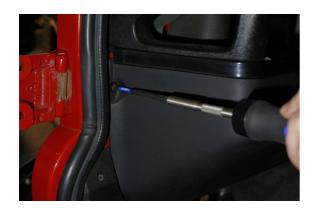

## **Torsion Bit Set 17pc**

A 17 piece torsion bit set, designed with flex specifically for use with impact drivers and power tools.

## **Additional Information**

- 15 torsion bits with colour coating, designed for heavy duty impact applications. Longer length bits are ideal for difficult to access areas.
- Includes 50mm long bits: Phillips: Ph1, Ph2, Ph3, Torx®: T30, T40, Pz Drive: Pz1, Pz2, Pz3; Hex: 5, 6mm. 100mm long bits: Phillips: Ph2, Ph3, Torx®: T40; Pz Drive: Pz2, Hex: 6mm.
- Also 60mm magnetic bit holder & impact bit adaptor 3/8"D x 1/4" Hex.
- Black phosphate finish. Supplied in EVA foam and metal case for easy storage.