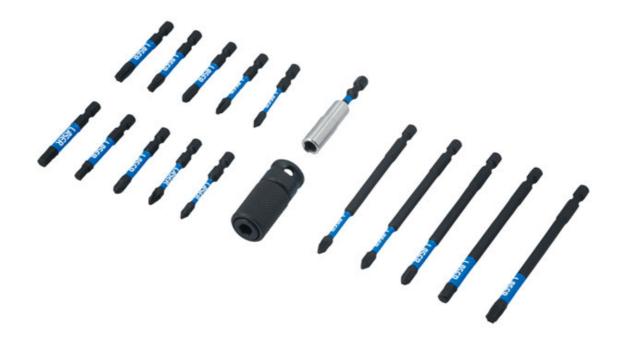

## **Torsion Bit Set 17pc**

A 17 piece torsion bit set, designed with flex specifically for use with impact drivers and power tools.

## **Additional Information**

- 15 torsion bits with colour coating, designed for heavy duty impact applications. Longer length bits are ideal for difficult to access areas.
- Includes 50mm long bits: Phillips: Ph1, Ph2, Ph3, Torx®: T30, T40, Pz Drive: Pz1, Pz2, Pz3; Hex: 5, 6mm. 100mm long bits: Phillips: Ph2, Ph3, Torx®: T40; Pz Drive: Pz2, Hex: 6mm.
- Also 60mm magnetic bit holder & impact bit adaptor 3/8"D x 1/4" Hex.
- Black phosphate finish. Supplied in EVA foam and metal case for easy storage.